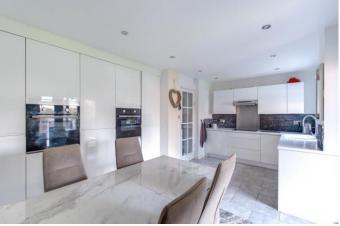

Moving inside, the property briefly comprises of an entrance porch with built in storage cupboards; welcoming entrance hallway with storage cupboard; spacious lounge; stylish and modern kitchen/dining area with integrated appliances including two ovens, dishwasher, washing machine, hob, fridge and freezer as well as double patio doors at the rear for access into the garden; first floor landing with airing cupboard; three good sized double bedrooms with the two larger bedrooms having fitted wardrobes and the smaller bedroom having a built in cupboard; finally a newly fitted shower room with walk in shower cubicle.

## **Details:**

**Lounge** 11'7" x 11'4" (3.53m x 3.45m)

**Kitchen/Diner** 17'9" x 11'1" (5.4m x 3.38m)

**Bedroom One** 14'6" x 8'11" (4.42m x 2.72m)

**Bedroom Two** 9'9" x 8'8" (2.97m x 2.64m)

**Bedroom Three** 8'9" x 8'7" (2.67m x 2.62m)