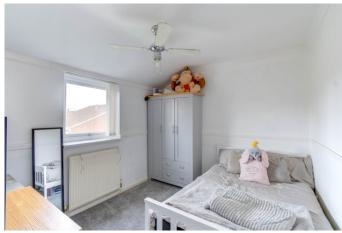

Moving inside, the property briefly comprises of an entrance porch with built in storage cupboards; welcoming entrance hallway with storage cupboard; spacious lounge; stylish and modern kitchen/dining area with integrated appliances including two ovens, dishwasher, washing machine, hob, fridge and freezer as well as double patio doors at the rear for access into the garden; first floor landing with airing cupboard; three good sized double bedrooms with the two larger bedrooms having fitted wardrobes and the smaller bedroom having a built in cupboard; finally a newly fitted shower room with walk in shower cubicle.

## **Details:**

**Lounge** 11'7" x 11'4" (3.53m x 3.45m)

**Kitchen/Diner** 17'9" x 11'1" (5.4m x 3.38m)

**Bedroom One** 14'6" x 8'11" (4.42m x 2.72m)

**Bedroom Two** 9'9" x 8'8" (2.97m x 2.64m)

**Bedroom Three** 8'9" x 8'7" (2.67m x 2.62m)