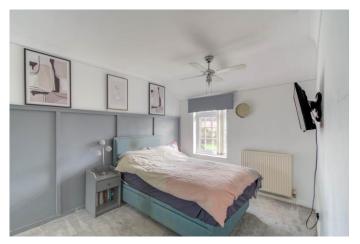

Moving inside, the property briefly comprises of an entrance porch with built in storage cupboards; welcoming entrance hallway with storage cupboard; spacious lounge; stylish and modern kitchen/dining area with integrated appliances including two ovens, dishwasher, washing machine, hob, fridge and freezer as well as double patio doors at the rear for access into the garden; first floor landing with airing cupboard; three good sized double bedrooms with the two larger bedrooms having fitted wardrobes and the smaller bedroom having a built in cupboard; finally a newly fitted shower room with walk in shower cubicle.

## **Details:**

**Lounge** 11'7" x 11'4" (3.53m x 3.45m)

**Kitchen/Diner** 17'9" x 11'1" (5.4m x 3.38m)

**Bedroom One** 14'6" x 8'11" (4.42m x 2.72m)

**Bedroom Two** 9'9" x 8'8" (2.97m x 2.64m)

**Bedroom Three** 8'9" x 8'7" (2.67m x 2.62m)