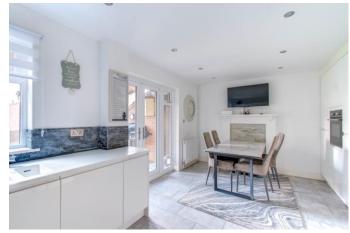

Moving inside, the property briefly comprises of an entrance porch with built in storage cupboards; welcoming entrance hallway with storage cupboard; spacious lounge; stylish and modern kitchen/dining area with integrated appliances including two ovens, dishwasher, washing machine, hob, fridge and freezer as well as double patio doors at the rear for access into the garden; first floor landing with airing cupboard; three good sized double bedrooms with the two larger bedrooms having fitted wardrobes and the smaller bedroom having a built in cupboard; finally a newly fitted shower room with walk in shower cubicle.

## **Details:**

**Lounge** 11'7" x 11'4" (3.53m x 3.45m)

**Kitchen/Diner** 17'9" x 11'1" (5.4m x 3.38m)

**Bedroom One** 14'6" x 8'11" (4.42m x 2.72m)

**Bedroom Two** 9'9" x 8'8" (2.97m x 2.64m)

**Bedroom Three** 8'9" x 8'7" (2.67m x 2.62m)