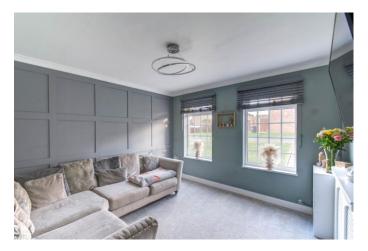

Moving inside, the property briefly comprises of an entrance porch with built in storage cupboards; welcoming entrance hallway with storage cupboard; spacious lounge; stylish and modern kitchen/dining area with integrated appliances including two ovens, dishwasher, washing machine, hob, fridge and freezer as well as double patio doors at the rear for access into the garden; first floor landing with airing cupboard; three good sized double bedrooms with the two larger bedrooms having fitted wardrobes and the smaller bedroom having a built in cupboard; finally a newly fitted shower room with walk in shower cubicle.

## **Details:**

**Lounge** 11'7" x 11'4" (3.53m x 3.45m)

**Kitchen/Diner** 17'9" x 11'1" (5.4m x 3.38m)

**Bedroom One** 14'6" x 8'11" (4.42m x 2.72m)

**Bedroom Two** 9'9" x 8'8" (2.97m x 2.64m)

**Bedroom Three** 8'9" x 8'7" (2.67m x 2.62m)