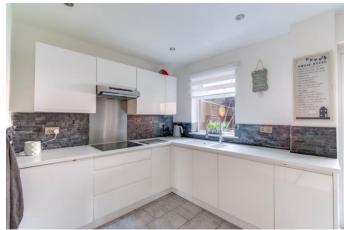

Moving inside, the property briefly comprises of an entrance porch with built in storage cupboards; welcoming entrance hallway with storage cupboard; spacious lounge; stylish and modern kitchen/dining area with integrated appliances including two ovens, dishwasher, washing machine, hob, fridge and freezer as well as double patio doors at the rear for access into the garden; first floor landing with airing cupboard; three good sized double bedrooms with the two larger bedrooms having fitted wardrobes and the smaller bedroom having a built in cupboard; finally a newly fitted shower room with walk in shower cubicle.

## **Details:**

**Lounge** 11'7" x 11'4" (3.53m x 3.45m)

**Kitchen/Diner** 17'9" x 11'1" (5.4m x 3.38m)

**Bedroom One** 14'6" x 8'11" (4.42m x 2.72m)

**Bedroom Two** 9'9" x 8'8" (2.97m x 2.64m)

**Bedroom Three** 8'9" x 8'7" (2.67m x 2.62m)