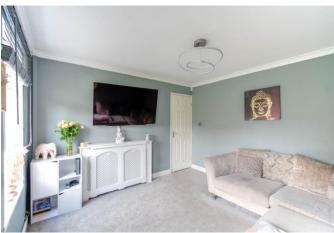

Moving inside, the property briefly comprises of an entrance porch with built in storage cupboards; welcoming entrance hallway with storage cupboard; spacious lounge; stylish and modern kitchen/dining area with integrated appliances including two ovens, dishwasher, washing machine, hob, fridge and freezer as well as double patio doors at the rear for access into the garden; first floor landing with airing cupboard; three good sized double bedrooms with the two larger bedrooms having fitted wardrobes and the smaller bedroom having a built in cupboard; finally a newly fitted shower room with walk in shower cubicle.

## **Details:**

**Lounge** 11'7" x 11'4" (3.53m x 3.45m)

**Kitchen/Diner** 17'9" x 11'1" (5.4m x 3.38m)

**Bedroom One** 14'6" x 8'11" (4.42m x 2.72m)

**Bedroom Two** 9'9" x 8'8" (2.97m x 2.64m)

**Bedroom Three** 8'9" x 8'7" (2.67m x 2.62m)