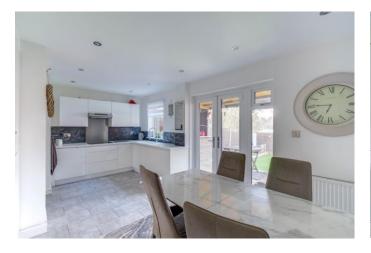

Moving inside, the property briefly comprises of an entrance porch with built in storage cupboards; welcoming entrance hallway with storage cupboard; spacious lounge; stylish and modern kitchen/dining area with integrated appliances including two ovens, dishwasher, washing machine, hob, fridge and freezer as well as double patio doors at the rear for access into the garden; first floor landing with airing cupboard; three good sized double bedrooms with the two larger bedrooms having fitted wardrobes and the smaller bedroom having a built in cupboard; finally a newly fitted shower room with walk in shower cubicle.

## **Details:**

**Lounge** 11'7" x 11'4" (3.53m x 3.45m)

**Kitchen/Diner** 17'9" x 11'1" (5.4m x 3.38m)

**Bedroom One** 14'6" x 8'11" (4.42m x 2.72m)

**Bedroom Two** 9'9" x 8'8" (2.97m x 2.64m)

**Bedroom Three** 8'9" x 8'7" (2.67m x 2.62m)