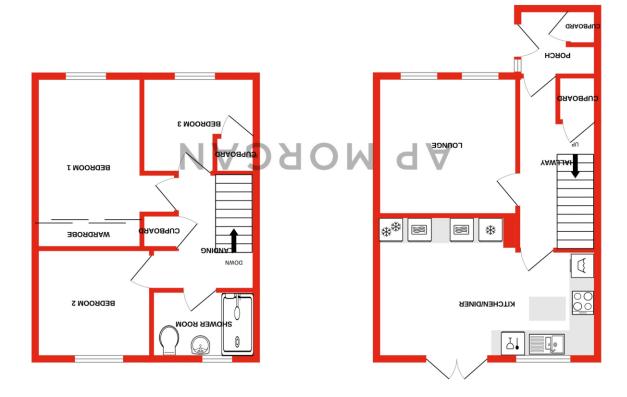

Moving inside, the property briefly comprises of an entrance porch with built in storage cupboards; welcoming entrance hallway with storage cupboard; spacious lounge; stylish and modern kitchen/dining area with integrated appliances including two ovens, dishwasher, washing machine, hob, fridge and freezer as well as double patio doors at the rear for access into the garden; first floor landing with airing cupboard; three good sized double bedrooms with the two larger bedrooms having fitted wardrobes and the smaller bedroom having a built in cupboard; finally a newly fitted shower room with walk in shower cubicle.

## **Details:**

**Lounge** 11'7" x 11'4" (3.53m x 3.45m)

**Kitchen/Diner** 17'9" x 11'1" (5.4m x 3.38m)

**Bedroom One** 14'6" x 8'11" (4.42m x 2.72m)

**Bedroom Two** 9'9" x 8'8" (2.97m x 2.64m)

**Bedroom Three** 8'9" x 8'7" (2.67m x 2.62m)

**Shower Room** 7'7" x 5'5" (2.3m x 1.65m)

Hallway

Landing

Garage

**EPC Rating:** C

**Council Tax Band:** A (tbc by solicitors). **Tenure:** Freehold (tbc by solicitors).

For more information or to arrange a viewing, please call us on 0121 827 6827.