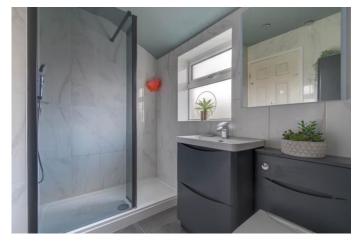

Moving inside, the property briefly comprises of an entrance porch with built in storage cupboards; welcoming entrance hallway with storage cupboard; spacious lounge; stylish and modern kitchen/dining area with integrated appliances including two ovens, dishwasher, washing machine, hob, fridge and freezer as well as double patio doors at the rear for access into the garden; first floor landing with airing cupboard; three good sized double bedrooms with the two larger bedrooms having fitted wardrobes and the smaller bedroom having a built in cupboard; finally a newly fitted shower room with walk in shower cubicle.

**Shower Room** 7'7" x 5'5" (2.3m x 1.65m)

Hallway

Landing

Garage

**EPC Rating:** C

**Council Tax Band:** A (tbc by solicitors). **Tenure:** Freehold (tbc by solicitors).

For more information or to arrange a viewing, please call us on 0121 827 6827.