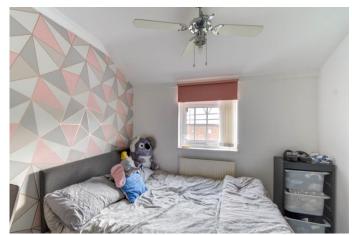

Moving inside, the property briefly comprises of an entrance porch with built in storage cupboards; welcoming entrance hallway with storage cupboard; spacious lounge; stylish and modern kitchen/dining area with integrated appliances including two ovens, dishwasher, washing machine, hob, fridge and freezer as well as double patio doors at the rear for access into the garden; first floor landing with airing cupboard; three good sized double bedrooms with the two larger bedrooms having fitted wardrobes and the smaller bedroom having a built in cupboard; finally a newly fitted shower room with walk in shower cubicle.

## **Details:**

**Lounge** 11'7" x 11'4" (3.53m x 3.45m)

**Kitchen/Diner** 17'9" x 11'1" (5.4m x 3.38m)

**Bedroom One** 14'6" x 8'11" (4.42m x 2.72m)

**Bedroom Two** 9'9" x 8'8" (2.97m x 2.64m)

**Bedroom Three** 8'9" x 8'7" (2.67m x 2.62m)