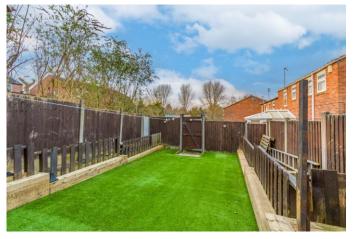

The rear garden is a good size and is low maintenance comprising of an artificial lawn and a raised decking area which is sheltered and ideal for outdoor furnishings. There is also an attached brick built shed for additional storage space as well as a rear gate for ease of access when carrying garden appliances or furnishings.