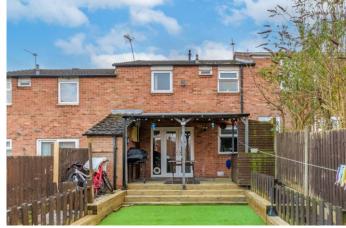

#### **Description:**

This stylish and well-presented, three-bedroom mid-terraced house is situated in the popular area of Kings Norton, Birmingham. Perfect for first time buyers looking for an ideal family home with a modern décor throughout and local amenities including shops and schools all located nearby. Situated down a quiet side road, upon approach to the property there is a front garden with a pathway leading down to the front door. There is a single car garage and driveway a short walk away from the house which is connected to a neighbouring property.

The rear garden is a good size and is low maintenance comprising of an artificial lawn and a raised decking area which is sheltered and ideal for outdoor furnishings. There is also an attached brick built shed for additional storage space as well as a rear gate for ease of access when carrying garden appliances or furnishings.